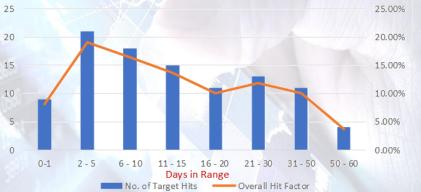

#### **Q2 HIT FACTOR REPORT**

**Profita-Bull Equity Target Hit Factor Report** 

| Total Calls         | 142                |                    |
|---------------------|--------------------|--------------------|
| Hits                | 110                | 77.46%             |
| Waiting for Targets | 29                 | 20.42%             |
| Frequency (Days)    | No. of Target Hits | Overall Hit Factor |
| 0-1                 | 9                  | 8.18%              |
| 2 - 5               | 21                 | 19.09%             |
| 6 - 10              | 18                 | 16.36%             |
| 11 - 15             | 15                 | 13.64%             |
| 16 - 20             | 11                 | 10.00%             |
| 21 - 30             | 13                 | 11.82%             |
| 31 - 50             | 11                 | 10.00%             |
| 50 - 60             | 4                  | 3.64%              |