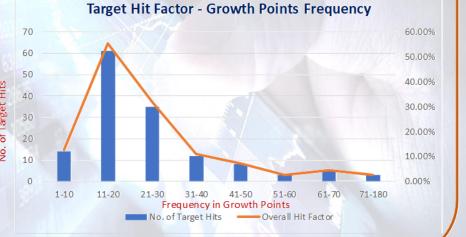

#### **Q2 GROWTH POINTS RATE**

Profita-Bull Equity Target Hit Factor Report Q3 (1st Oct to 31st Dec 2022)

| Total Calls            | 142                | 0.12               |
|------------------------|--------------------|--------------------|
| Hits                   | 110                | 77.46%             |
| Waiting for Targets    | 29                 | 20.42%             |
| Frequency (Growth Pts) | No. of Target Hits | Overall Hit Factor |
| 1-10                   | 14                 | 12.73%             |
| 11-20                  | 61                 | 55.45%             |
| 21-30                  | 35                 | 31.82%             |
| 31-40                  | 12                 | 10.91%             |
| 41-50                  | 8                  | 7.27%              |
| 51-60                  | 3                  | 2.73%              |
| 61-70                  | 5                  | 4.55%              |
| 71-180                 | 3                  | 2.73%              |
|                        |                    |                    |